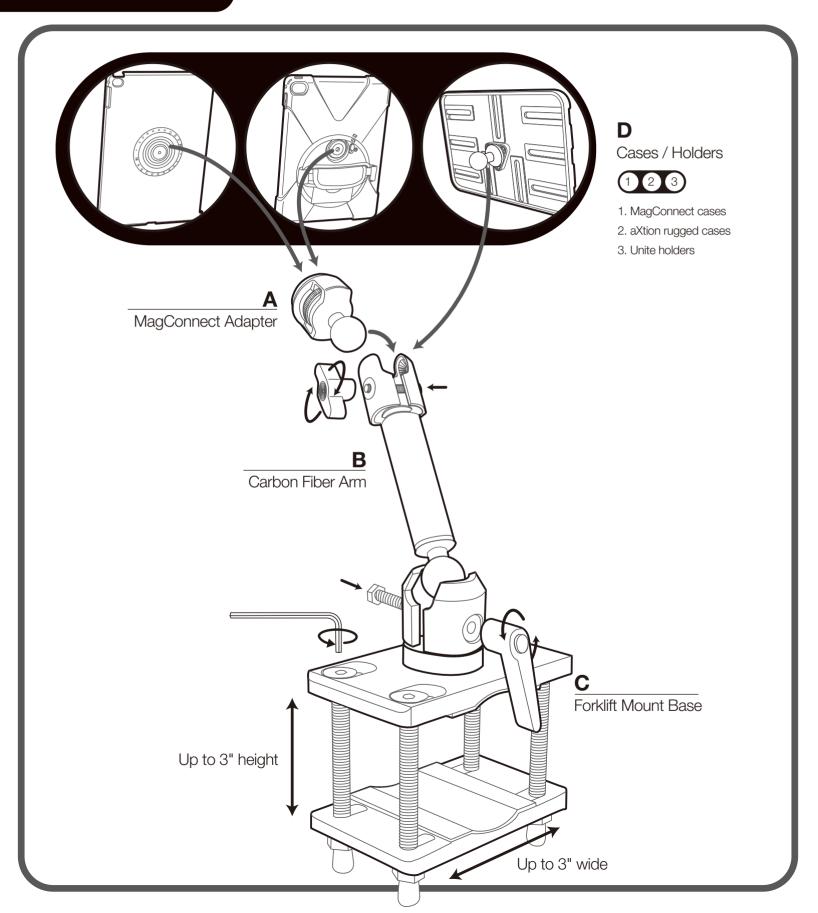

# MagConnect<sup>™</sup> Forklift Mount (Up to 3" wide)

## the**joy**factory

### Installation Guide





#### DISCLAIMER FOR THE JOY FACTORY TABLET MOUNTS

Congratulations on the purchase of your new Tablet Mount from The Joy Factory, Incl.

BEFORE YOU INSTALL OR USE YOUR TABLET MOUNT, PLEASE READ ALL LITERATURE PROVIDED WITH YOUR MOUNT TO ENSURE THE MOUNT YOU PURCHASED IS COMPATIBLE WITH THE TABLET OR TABLETS YOU INTEND TO USE WITH THE MOUNT. IF YOU ARE NOT CERTAIN WHETHER THE MOUNT IS COMPATIBLE WITH YOUR TABLET(S), PLEASE CHECK THE JOY FACTORY WEBSITE OR CONTACT CUSTOMER SERVICE.

BEFORE YOU INSTALL OR USE YOUR TABLET MOUNT, READ THIS DOCUMENT AND ALL INSTRUCTIONS CAREFULLY. IMPROPER USE OF THE MOUNT WILL RESULT IN DAMAGE TO YOUR TABLET. USE OF THE MOUNT WITH OTHER DEVICES MAY CREATE AN INSECURE MOUNTING OF THE DEVICE, MAY PLACE UNANTICIPATED LOADS OR STRESS ON THE MOUNT, AND/OR WEAKEN