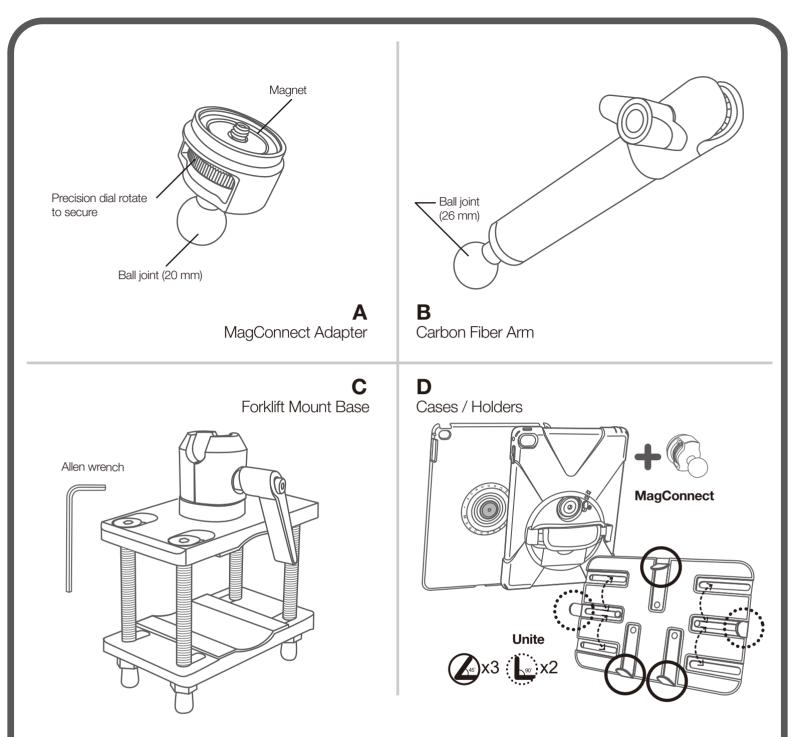

# MagConnect<sup>™</sup> Forklift Mount (Up to 3" wide)

## the**joy**factory

### Installation Guide





#### DISCLAIMER FOR THE JOY FACTORY TABLET MOUNTS

Congratulations on the purchase of your new Tablet Mount from The Joy Factory, Incl.

BEFORE YOU INSTALL OR USE YOUR TABLET MOUNT, PLEASE READ ALL LITERATURE PROVIDED WITH YOUR MOUNT TO ENSURE THE MOUNT YOU PURCHASED IS COMPATIBLE WITH THE TABLET OR TABLETS YOU INTEND TO USE WITH THE MOUNT. IF YOU ARE NOT CERTAIN WHETHER THE MOUNT IS COMPATIBLE WITH YOUR TABLET(S), PLEASE CHECK THE JOY FACTORY WEBSITE OR CONTACT CUSTOMER SERVICE.

BEFORE YOU INSTALL OR USE YOUR TABLET MOUNT, READ THIS DOCUMENT AND ALL INSTRUCTIONS CAREFULLY. IMPROPER USE OF THE MOUNT WILL RESULT IN DAMAGE TO YOUR TABLET. USE OF THE MOUNT WITH OTHER DEVICES MAY CREATE AN INSECURE MOUNTING OF THE DEVICE, MAY PLACE UNANTICIPATED LOADS OR STRESS ON THE MOUNT, AND/OR WEAKEN T