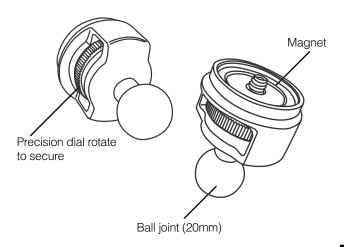

## **C-Clamp Dual Arm Mount**

Installation Guide

Ball joint (26mm)

Carbon Fiber Arm

MagConnect Adapter