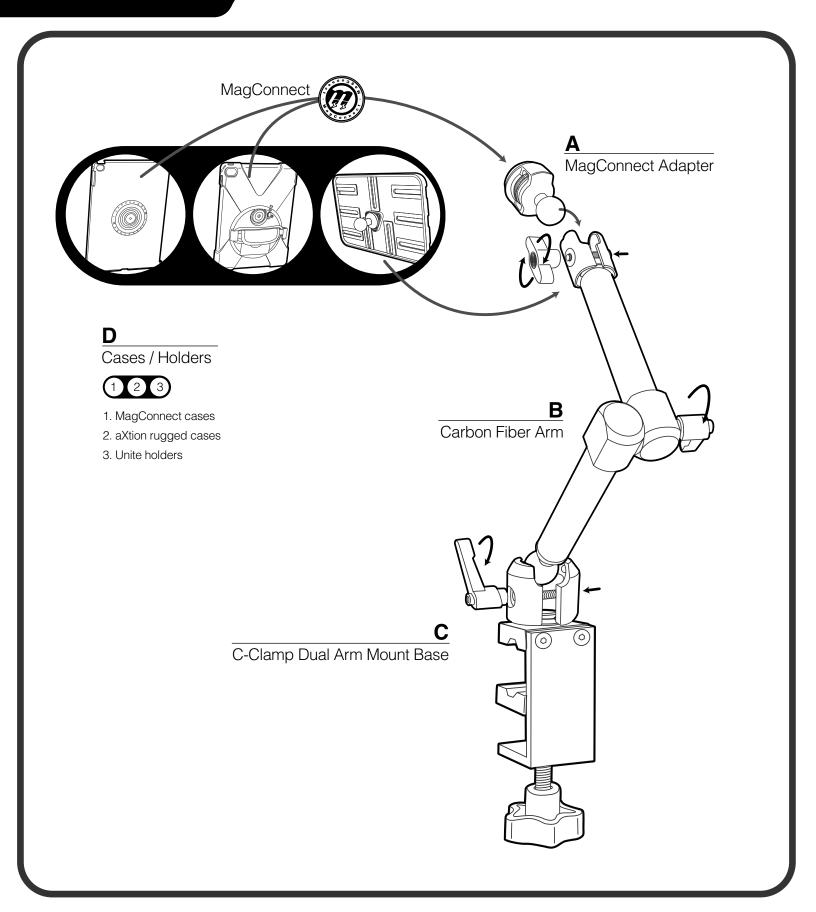

## **C-Clamp Dual Arm Mount**

Installation Guide

Ball joint (26mm)

Carbon Fiber Arm

MagConnect Adapter