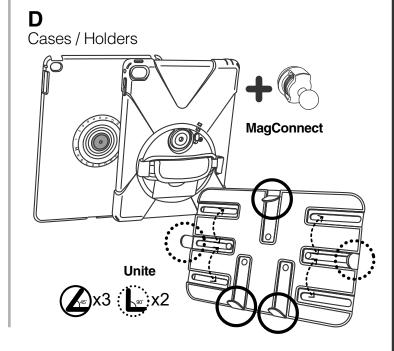

## **C-Clamp Dual Arm Mount**

Installation Guide

Ball joint (26mm)

Carbon Fiber Arm

MagConnect Adapter