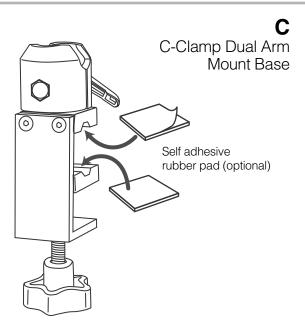

## **C-Clamp Dual Arm Mount**

Installation Guide

Ball joint (26mm)

Carbon Fiber Arm

MagConnect Adapter