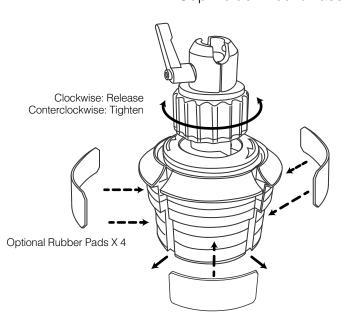

## Installation Guide

MagConnect Adapter

**C** Cup Holder Mount Base

**D**Cases / Holders