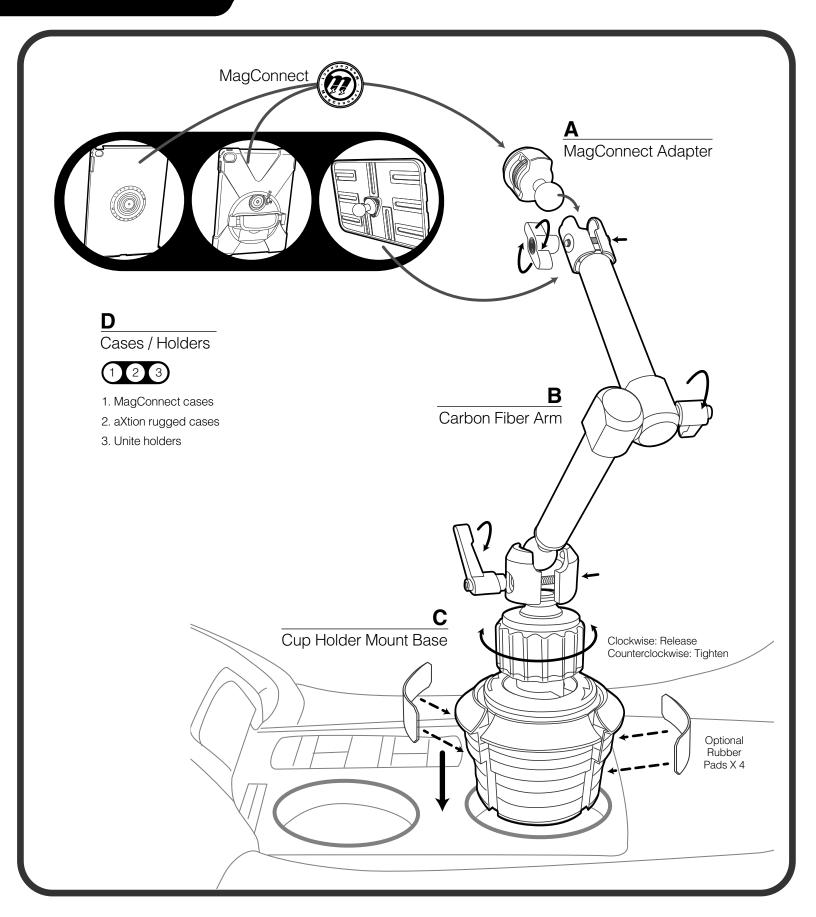

## **Cup Holder Mount**

## Installation Guide

MagConnect Adapter

**C** Cup Holder Mount Base

**D**Cases / Holders