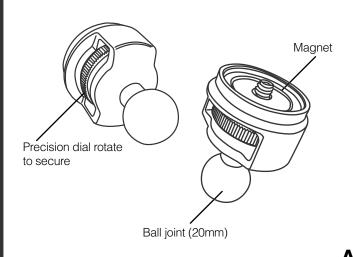

## Installation Guide

MagConnect Adapter

**C** Cup Holder Mount Base

**D**Cases / Holders